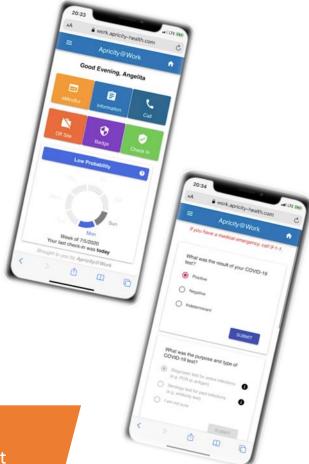

## Log In Remotely to Check-in Daily

Daily self-report of exposure, symptoms and temperature

#### Probability Risk Assessment

Holistic assessment of intrinsic (clinical) and extrinsic (activity) risks

### Real-time Data & Insights to Inform

Controlled access to detail and aggregate risk data for decisions

- Employee visits website to register and consent to workday digital monitoring.
- 2 Employee submits daily symptom report and temperature check.
- Employees receives real-time in-app clearance for work or referral for evaluation with QR Code that can be scanned to track employee access to worksite.
- Employer dashboard identifies worksite "hotspots," actionable real-time view of employee population symptom status.
- Opportunity to perform contact tracing within the workforce.